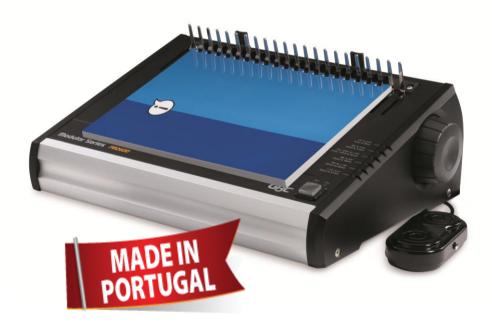

## **Finishers**

High-capacity electric finisher that binds up to 300 presentations in an hour. Set your spine size and get it done in three quick steps - Simply push the button or foot pedal to open, load pages, and push again to close.

- LED spine-size indicator
- Incremental adjustable knob for fine-tuning while you bind
- "No-flip" Spine Stopper holds large spines in place
- Angled surface for easy loading and paper alignment

## **Technical Specifications**

| Binding style            | CombBind®       |
|--------------------------|-----------------|
| Document size            | A4              |
| Punch capacity 80g       | n/a             |
| Bind capacity 80g        | 450 (51mm Comb) |
| Method of operation      | Electric        |
| Dimension (mm) W x D x H | 406 x 305 x 165 |
| Weight (kg)              | 6.20            |