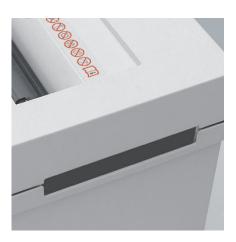

#### PRACTICAL HANDLE

A practical handle is integrated into the design for lifting off the shredder unit from the shred bin when full.