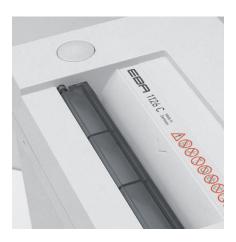

### max. 13 sheets

Innovative, compact deskside shredder with EASY-Touch for intuitive operation

← 22 cm →

**Level P-2** 4 mm strip cut (S)

Sheet capacity\*: 11-13 | 9-11

Level P-4 3 x 25 mm particle cut (C)

Sheet capacity\*: 6-7 | 5-6

**Level P-5** 2 x 15 mm particle cut (C)

Sheet capacity\*: 4-5 | 3-4

#### Product characteristics

Easy-to use deskside shredder for environmentally conscious users. EASY-Touch multifunction switch element for stand-by / stop (off) / reverse with integrated optical signals for the operational status of the shredder. Photo cell controlled automatic start and stop. Automatic reverse and power cut-off. ZERO ENERGY standby mode: complete, automatic disconnection from power supply after 15 minutes. Transparent safety flap in the feed opening as additional safety element. Quiet, powerful and energy-efficient single phase motor. Double motor protection. High-quality, paper clip proof cutting shafts from special hardened steel with lifetime guarantee. Attractive shred bin from impact-resistant plastic. Practical handle for lifting off the shredder unit from the bin. Magnetic switch for automatic stop if the shredder unit is removed from the shred bin [1126 C].