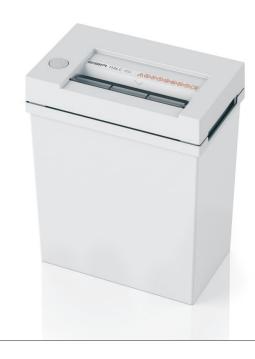

## EBA 1126

### max. 13 sheets

Innovative, compact deskside shredder with EASY-Touch for intuitive operation

← 22 cm →

**Level P-2** 4 mm strip cut (S)

Sheet capacity\*: 11-13 | 9-11

Level P-4 3 x 25 mm particle cut (C)

#### Technical specifications

| Volume         | 20 litres (shred bin)       |
|----------------|-----------------------------|
| Power          | 230 V / 50 Hz**             |
| Motor capacity | 150 Watt single phase motor |

\*\* other voltages available

 Dimensions
 428 x 345 x 213 mm (H x W x D)

 Weight
 6.5 kg (S) / 7.5 kg (C)